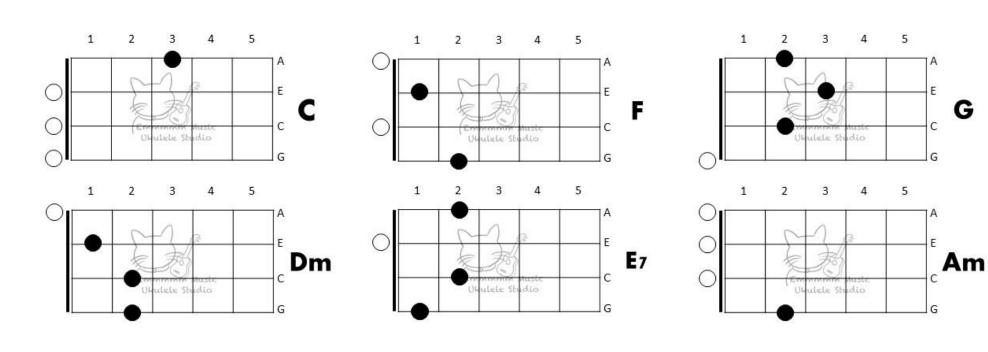

## Verse

G I can show you the **world Shining**, shimmering, **splen-did E7** l Am Dm **Tell** me, **princess**, now **when** did you last **let** your heart **decide**? I can open your **eyes** Take you wonder by **won-der** Dm Am Over, sideways and under On a magic carpet ride

## **Chorus**

| C G G

A whole new world A new **fantastic** point of view

No one to **tell** us, "No" Or where to go

Dm

Or <u>say</u> we're only <u>dreaming</u>

A whole new **world** A dazzling **place** I never knew

But when I'm <u>way</u> up <u>here</u> It's <u>crys</u>tal clear

That **now** I'm in a **whole** new world with **you** 